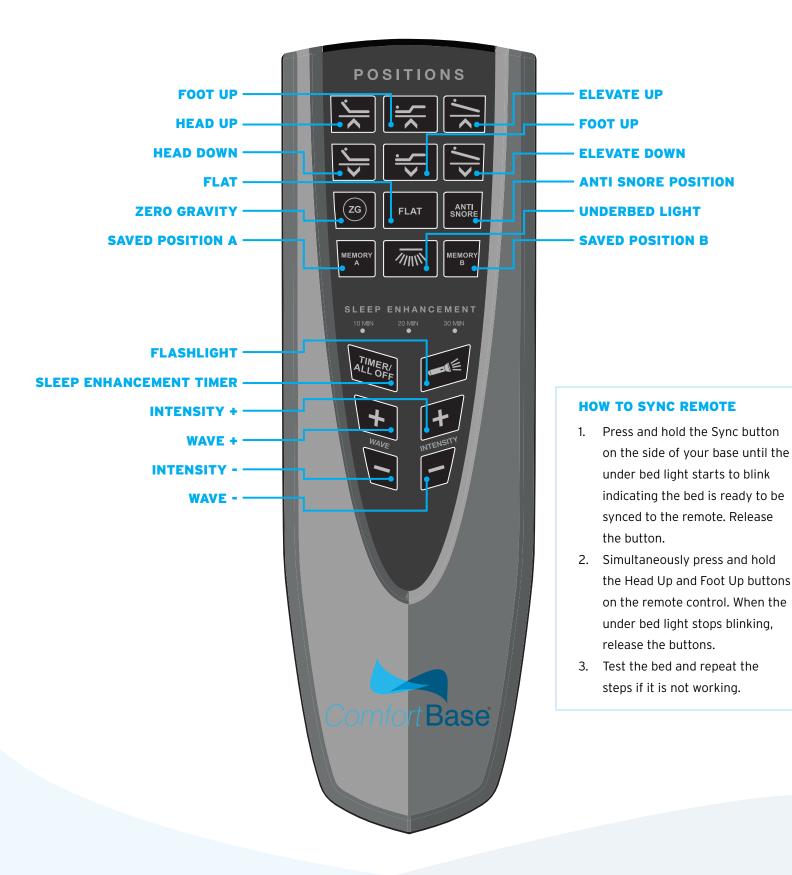

#### **HEAD UP AND DOWN**

Press and hold the HEAD UP or HEAD DOWN button to adjust the head position. Release button when desired position is reached.

#### FOOT UP AND DOWN

Press and hold the FOOT UP or FOOT DOWN button to adjust the foot position. Release button when desired position is reached.

#### **ELEVATION UP AND DOWN**

Press and hold the ELEVATION UP or ELEVATION DOWN button to adjust the elevation position. Release button when desired position is reached. This button will not work unless the elevation kit is installed.

Press the ZERO GRAVITY button to adjust the head and foot positions. This can be stopped at any time by pressing another button.

(zg)

#### **ANTI SNORE**

Press the ANTI SNORE button to adjust the head position. This can be stopped at any time by pressing another button.

FLAT

#### FLAT

Press the FLAT button to level the bed. This can be stopped at any time by pressing another button.

#### **MEMORY A AND MEMORY B**

Press the MEMORY A or MEMORY B button to adjust the base into the set positions. Release button when desired position is reached.

## FLASHLIGHT

Press and hold the FLASHLIGHT button and the remote will act as a mini flashlight. Release the button to turn off.

## **UNDERBED LIGHT**

Press the UNDERBED LIGHT button and the LED lighting under the bed will light. Press again to turn the under-the-bed lighting off. The LED under-bed lighting will turn off on it's own after five minutes.