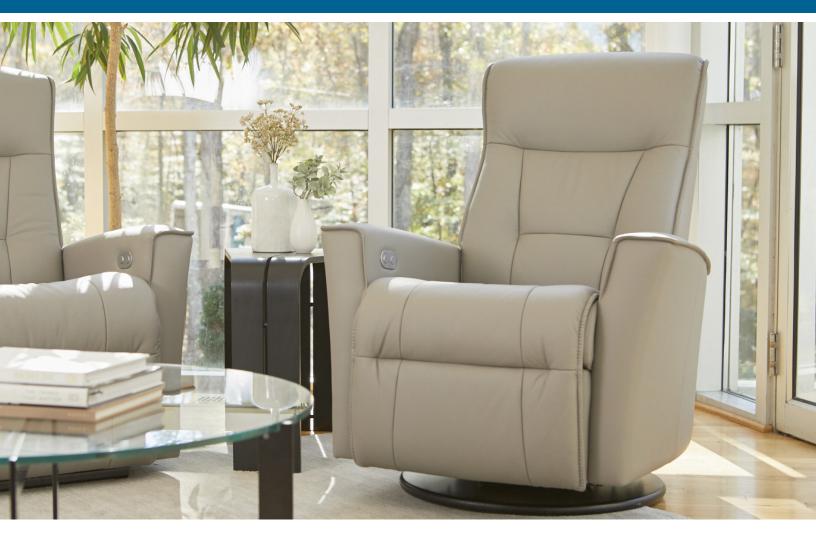

## Fjords Harstad

Relax Collection

The Fjords Harstad swing relaxer, featuring manual release headrest angle, makes the seating experience ergonomic and gives your lower back correct support. Available in all our leathers and select fabrics, the Harstad is a swivel/glider/rocker recliner available in motorized and manual versions. The design is available in two sizes, large and small.