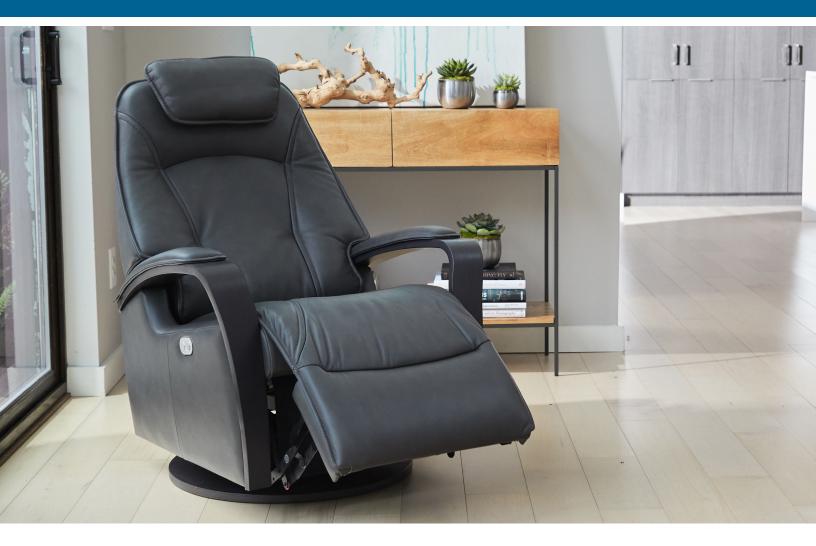

## Fjords Helsinki Relax Collection

The Fjords Helsinki swing relaxer, featuring an adjustable pillow and headrest angle, makes the seating experience ergonomic and gives your lower back correct support. Available in all our leathers and select fabrics. Helsinki is a swivel/glider/rocker recliner available in motorized and manual versions. The design is available in two sizes, small and large. All our finish colors for base and arms are available.

Fjords Helsinki Measurements

Distance from wall to fully recline 14"

The Fjords Helsinki Swing Relaxer is available in all Leather Colors, Eline and Dream fabrics as well as all Wood Finishes. It is part of our quick ship program in Astro Line leather: Martini Olive with Chocolate Wood, Tan with Walnut Wood.