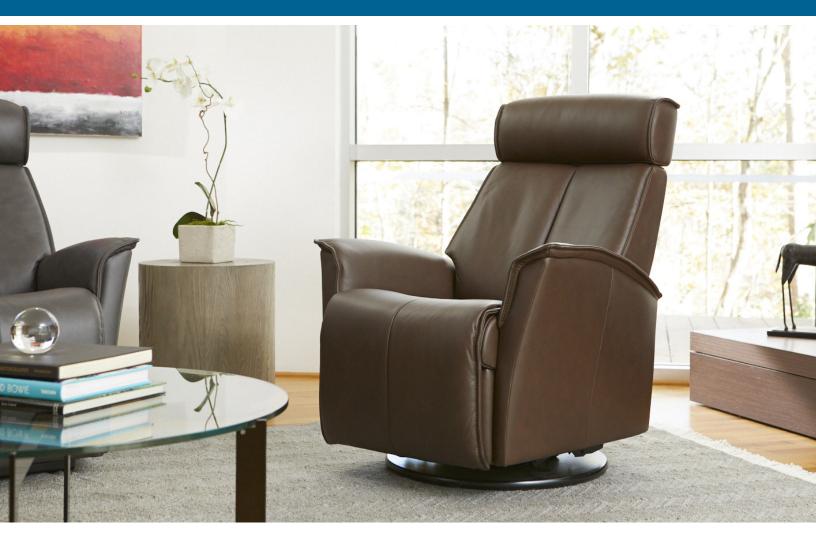

## Fjords Venice Relax Collection

The Fjords Venice swing relaxer with a height adjustable headrest and manual release headrest angle, makes the seating experience ergonomic and gives your lower back correct support. Available in all our leathers and select fabrics, the Venice is a swivel/glider/rocker recliner available in motorized and manual versions. Black Base is standard on Venice.

SL Storm

SL Cigar

SL Blue

| Fjords Venice Measurements              |       |        |       |                |               |
|-----------------------------------------|-------|--------|-------|----------------|---------------|
| ltem                                    | Width | Height | Depth | Seat<br>Height | Seat<br>Depth |
| Venice Small                            | 32.5" | 40.2″  | 37.2″ | 19.5″          | 23.3″         |
| Venice Large                            | 33.2″ | 44.2″  | 38″   | 19.5″          | 23.3″         |
| Distance from wall to fully recline 14" |       |        |       |                |               |