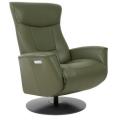

AL Tabasco with Espresso

AL Martini Olive with Charcoal

| ltem         | Width | Height | Depth | Seat<br>Height | Seat<br>Depth |
|--------------|-------|--------|-------|----------------|---------------|
| Oskar Medium | 31.1" | 39.8″  | 35.8″ | 18.1″          | 21.7"         |
| Oskar Large  | 33.5″ | 42.2″  | 35.5″ | 19″            | 22.5"         |

Fjords Oskar Measurements

The Fjords Oskar is available in all Leather Colors, Eline and Dream fabrics as well as all Wood Finishes. It is part of our quick ship program in AL Tabasco with Espresso and AL Martini Olive with Charcoal.