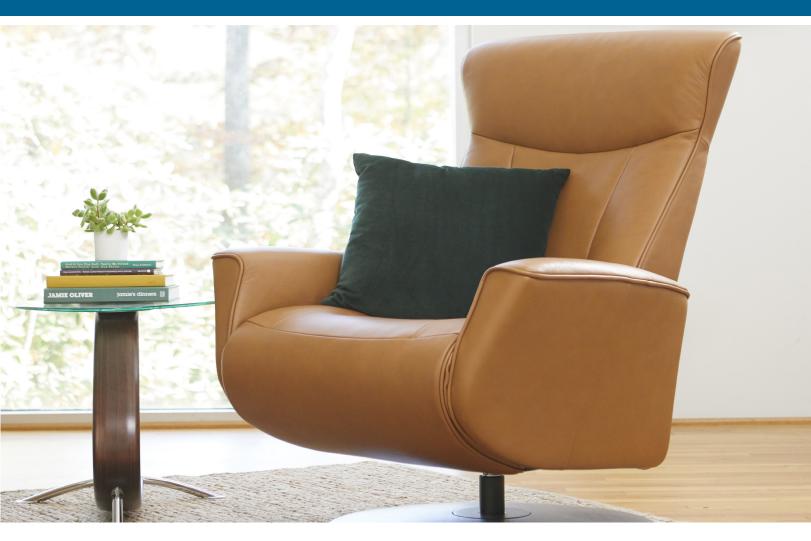

The ambition was to create a contemporary design with an unrivalled seating comfort. The dual motorized design provides continuous support for your legs and back, with independent control of the footrest and back position, with bases which swivel. Available in all our leathers, Oskar features a slim, classic modern look with wood base, and a manual release adjustable headrest. The chair is available in two sizes, medium and large.

AL Tabasco with Espresso

AL Martini Olive with Charcoal

| ltem         | Width | Height | Depth | Seat<br>Height | Seat<br>Depth |
|--------------|-------|--------|-------|----------------|---------------|
| Oskar Medium | 31.1" | 39.8″  | 35.8″ | 18.1″          | 21.7"         |
| Oskar Large  | 33.5″ | 42.2″  | 35.5″ | 19″            | 22.5"         |

Fjords Oskar Measurements

The Fjords Oskar is available in all Leather Colors, Eline and Dream fabrics as well as all Wood Finishes. It is part of our quick ship program in AL Tabasco with Espresso and AL Martini Olive with Charcoal.