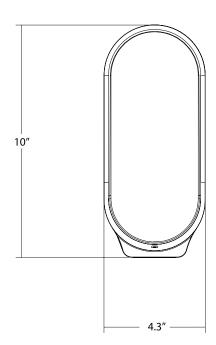

# CED Lantern

Mr. GO! is a portable lantern comprised of a unique, curved light panel design that acts as a natural handle. Charge the built-in, powerful batteries using the USB port and enjoy 5-50 hours (depending on the brightness setting) of cordless light. Hang this quirky lamp from an umbrella or tree with the included leather strap. A standard USB output port allows users to charge their compatible devices on the go, making mr. GO! the perfect companion for many occasions.