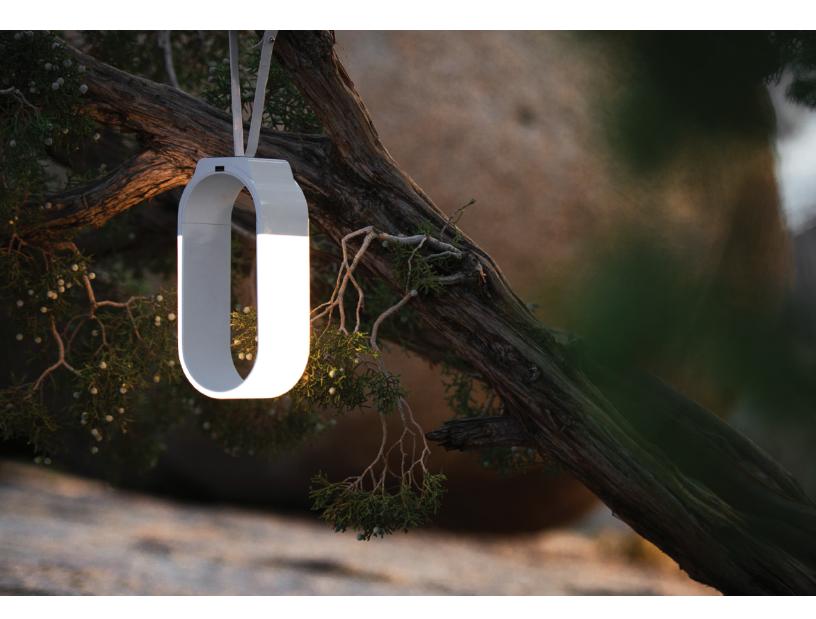

# CED Lantern

Mr. GO! is a portable lantern comprised of a unique, curved light panel design that acts as a natural handle. Charge the built-in, powerful batteries using the USB port and enjoy 5-50 hours (depending on the brightness setting) of cordless light. Hang this quirky lamp from an umbrella or tree with the included leather strap. A standard USB output port allows users to charge their compatible devices on the go, making mr. GO! the perfect companion for many occasions.