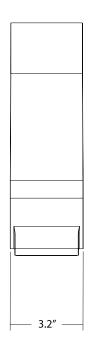

# CED Lantern

Mr. GO! is a portable lantern comprised of a unique, curved light panel design that acts as a natural handle. Charge the built-in, powerful batteries using the USB port and enjoy 5-50 hours (depending on the brightness setting) of cordless light. Hang this quirky lamp from an umbrella or tree with the included leather strap. A standard USB output port allows users to charge their compatible devices on the go, making mr. GO! the perfect companion for many occasions.