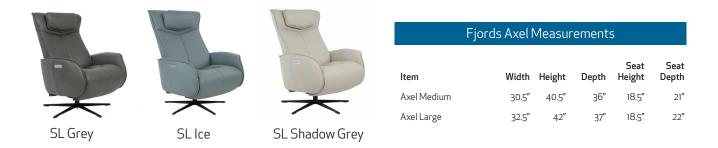

The Fjords Axel is available in a variety of fabric and leather options.

It is part of our quick ship program in Soft Line leather: Grey, Ice, Shadow Grey.