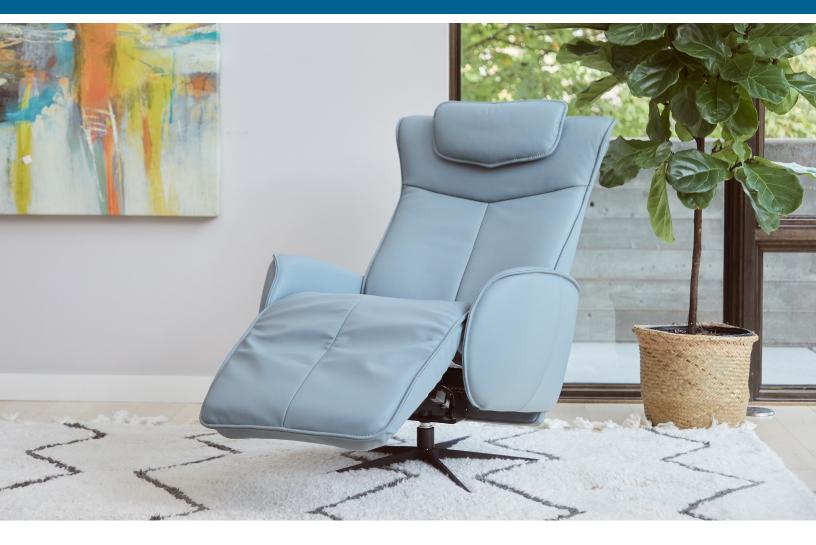

## Fjords Axel Modern Living Collection

The ambition was to create a contemporary design with unrivalled seating comfort. The dual motorized design provides continuous support for your legs and back, with independent control of the footrest and back position, with bases which swivel. Available in all our leathers, Axel features a moveable head pillow for added comfort, and a manual release adjustable headrest angle. The chair is available in two sizes, medium and large.