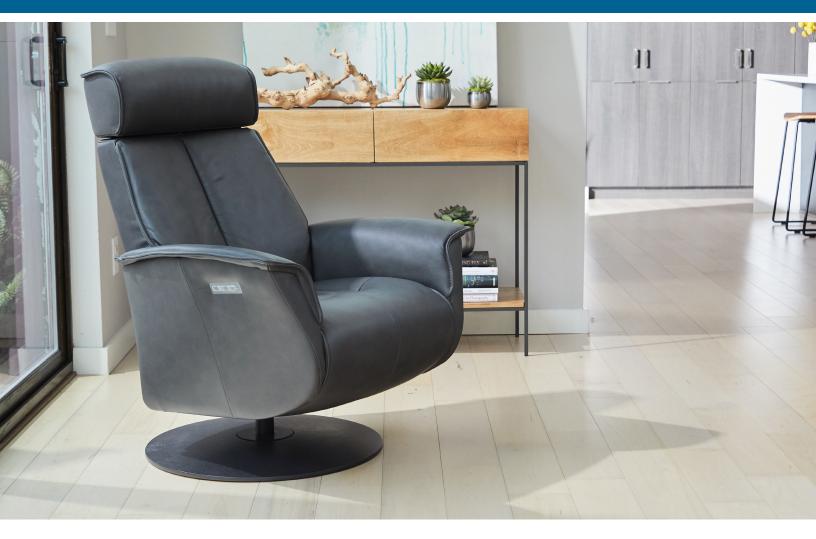

## Fjords Bo Modern Living Collection

The ambition was to create a contemporary design with unrivalled seating comfort. The dual motorized design provides continuous support for your legs and back, with independent control of the footrest and back position, with bases which swivel. Available in all our leathers, Bo features a height adjustable headrest for added comfort, and a manual release adjustable headrest angle. The chair is available in two sizes, medium and large.

The Fjords Bo is availablein in a variety of fabric and leather options.

It is part of our quick ship program in AL Slate with Charcoal, AL Cement with Charcoal, AL Brown with Walnut