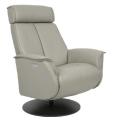

AL Slate with Charcoal

AL Cement with Charcoal

AL Brown with Walnut

| Fjords Bo Measurements |       |        |       |                |               |
|------------------------|-------|--------|-------|----------------|---------------|
| ltem                   | Width | Height | Depth | Seat<br>Height | Seat<br>Depth |
| Bo Medium              | 31"   | 40.7"  | 34.7" | 18.2"          | 21"           |
| Bo Large               | 33"   | 44.2"  | 35.5" | 19"            | 21.7"         |

The Fjords Bo is availablein in a variety of fabric and leather options.

It is part of our quick ship program in AL Slate with Charcoal, AL Cement with Charcoal, AL Brown with Walnut