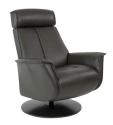

AL Slate with Charcoal

AL Cement with Charcoal

AL Brown with Walnut

| Fjords Bo Measurements |       |        |       |                |               |
|------------------------|-------|--------|-------|----------------|---------------|
| ltem                   | Width | Height | Depth | Seat<br>Height | Seat<br>Depth |
| Bo Medium              | 31"   | 40.7"  | 34.7" | 18.2"          | 21"           |
| Bo Large               | 33"   | 44.2"  | 35.5" | 19"            | 21.7"         |

The Fjords Bo is availablein in a variety of fabric and leather options.

It is part of our quick ship program in AL Slate with Charcoal, AL Cement with Charcoal, AL Brown with Walnut