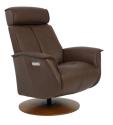

AL Slate with Charcoal

AL Cement with Charcoal

AL Brown with Walnut

| Fjords Bo Measurements |       |        |       |                |               |
|------------------------|-------|--------|-------|----------------|---------------|
| ltem                   | Width | Height | Depth | Seat<br>Height | Seat<br>Depth |
| Bo Medium              | 31"   | 40.7"  | 34.7" | 18.2"          | 21"           |
| Bo Large               | 33"   | 44.2"  | 35.5" | 19"            | 21.7"         |

The Fjords Bo is availablein in a variety of fabric and leather options.

It is part of our quick ship program in AL Slate with Charcoal, AL Cement with Charcoal, AL Brown with Walnut