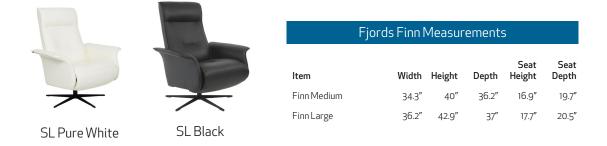

The Fjords Finn is available in a variety of fabric and leather options.

It is part of our quick ship program in Soft Line leather: Pure White, Black