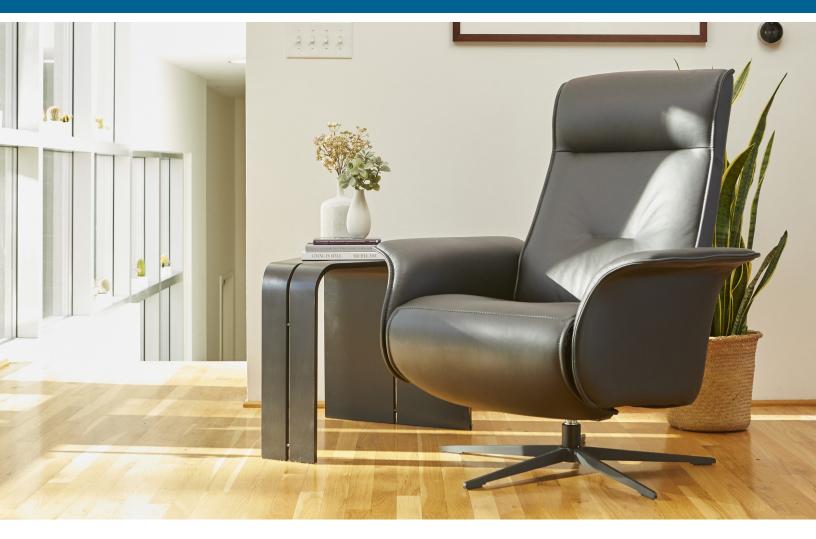

## Fjords Finn Modern Living Collection

The ambition was to create a contemporary design with an unrivalled seating comfort. The dual motorized design provides continuous support for your legs and back, with independent control of the footrest and back position, with bases which swivel. Available in all our leathers, Finn features a slim, classic modern look with a manual release adjustable headrest. The chair is available in two sizes, medium and large.