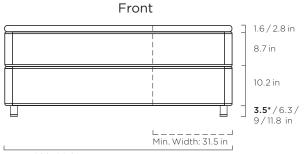

| Bed Height (Base, Mattress, Top) | Without Legs    | <b>9 H</b> (3.5 in) | 16 H Legs (6.3 in) | 23 H Legs (9 in) | 30 H Legs (11.8 in) |
|----------------------------------|-----------------|---------------------|--------------------|------------------|---------------------|
|                                  |                 |                     |                    |                  |                     |
| Eala                             | 48 cm (18.9 in) | 57 cm (22.4 in)     | 64 cm (25.2 in)    | 71 cm (27.9 in)  | 78 cm (30.7 in)     |
| Eala + BV                        | 52 cm (20.4 in) | 61 cm (24 in)       | 68 cm (26.7 in)    | 75 cm (29.5 in)  | 82 cm (32.2 in)     |
| Eala + BJ                        | 55 cm (21.6 in) | 64 cm (25.2 in)     | 71 cm (27.9 in)    | 78 cm (30.7 in)  | 85 cm (33.4 in)     |
| Eala + BJX                       | 55 cm (21.6 in) | 64 cm (25.2 in)     | 71 cm (27.9 in)    | 78 cm (30.7 in)  | 85 cm (33.4 in)     |
| Eala + BJX Luxury                | 55 cm (21.6 in) | 64 cm (25.2 in)     | 71 cm (27.9 in)    | 78 cm (30.7 in)  | 85 cm (33.4 in)     |

Max. Width: 88.6 in