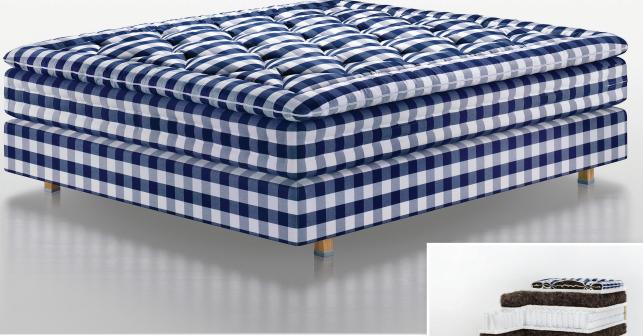

## HÄSTENS EALA 148.8 kilos of natural sleeping climate.

In Hawaiian, "E ala!" is a wake-up call. After your first night in a Hästens Eala, you will know the reason behind its name. You'll feel fresh and pleasantly cool. Like waking up after a mild summer night on a remote island. When our master craftsmen knead the finest horsetail hair, wool and cotton into perfectly balanced and pliable layers, they build something amazing: silent air conditioning. Moisture is transported away from your body and fresh air circulates around it. A completely natural way of creating the world's best platform for waking up to an outstanding day. Every day.