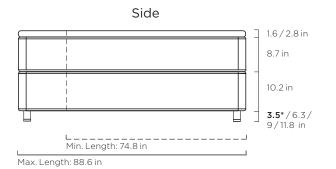

| Bed Height (Base, Mattress, Top) | Without Legs    | <b>9 H</b> (3.5 in) | 16 H Legs (6.3 in) | 23 H Legs (9 in) | 30 H Legs (11.8 in) |
|----------------------------------|-----------------|---------------------|--------------------|------------------|---------------------|
|                                  |                 |                     |                    |                  |                     |
| Eala                             | 48 cm (18.9 in) | 57 cm (22.4 in)     | 64 cm (25.2 in)    | 71 cm (27.9 in)  | 78 cm (30.7 in)     |
| Eala + BV                        | 52 cm (20.4 in) | 61 cm (24 in)       | 68 cm (26.7 in)    | 75 cm (29.5 in)  | 82 cm (32.2 in)     |
| Eala + BJ                        | 55 cm (21.6 in) | 64 cm (25.2 in)     | 71 cm (27.9 in)    | 78 cm (30.7 in)  | 85 cm (33.4 in)     |
| Eala + BJX                       | 55 cm (21.6 in) | 64 cm (25.2 in)     | 71 cm (27.9 in)    | 78 cm (30.7 in)  | 85 cm (33.4 in)     |
| Eala + BJX Luxury                | 55 cm (21.6 in) | 64 cm (25.2 in)     | 71 cm (27.9 in)    | 78 cm (30.7 in)  | 85 cm (33.4 in)     |