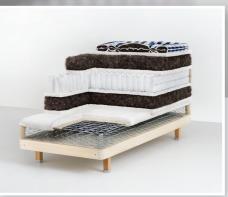

## HÄSTENS EALA 148.8 kilos of natural sleeping climate.

In Hawaiian, "E ala!" is a wake-up call. After your first night in a Hästens Eala, you will know the reason behind its name. You'll feel fresh and pleasantly cool. Like waking up after a mild summer night on a remote island. When our master craftsmen knead the finest horsetail hair, wool and cotton into perfectly balanced and pliable layers, they build something amazing: silent air conditioning. Moisture is transported away from your body and fresh air circulates around it. A completely natural way of creating the world's best platform for waking up to an outstanding day. Every day.