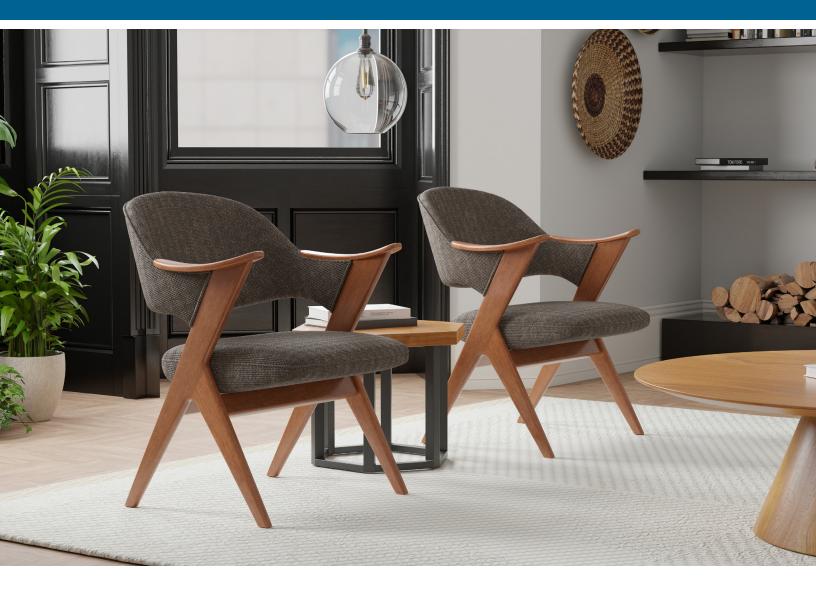

## Fjords Blinken

Blinken is inspired by traditional Scandinavian design, with a playful organic shape that is solid, yet light in character and is easy to move. Blinken, has a mixture of wood accents and exceptional seating comfort. Available in Black, Oak, Charcoal, Walnut and Espresso wood finishes.

## The Fjords Blinken is part of our quick ship program in the following combinations:

Al Vintage Cognac with Oak

Al Black with Walnut

Upe 1/2 Dark Grey with Walnut