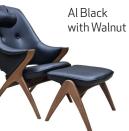

## Fjords Bravo

Bravo is inspired by traditional Scandinavian design, with a playful organic shape that is solid, yet light in character and is easy to move. Bravo, has a mixture of wood accents and exceptional seating comfort. Available in Black, Oak, Charcoal, Walnut and Espresso wood finishes.