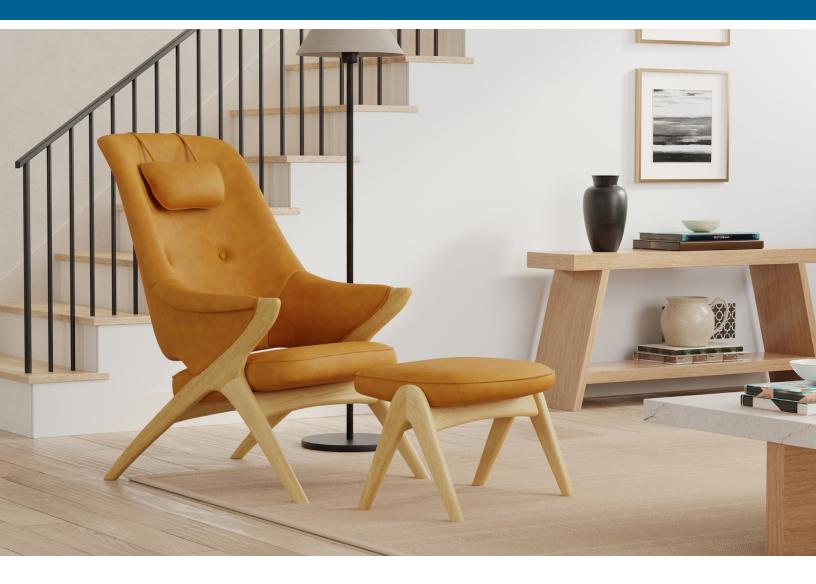

## Fjords Bravo

Bravo is inspired by traditional Scandinavian design, with a playful organic shape that is solid, yet light in character and is easy to move. Bravo, has a mixture of wood accents and exceptional seating comfort. Available in Black, Oak, Charcoal, Walnut and Espresso wood finishes.