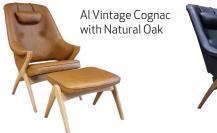

## Fjords Bravo

Bravo is inspired by traditional Scandinavian design, with a playful organic shape that is solid, yet light in character and is easy to move. Bravo, has a mixture of wood accents and exceptional seating comfort. Available in Black, Oak, Charcoal, Walnut and Espresso wood finishes.