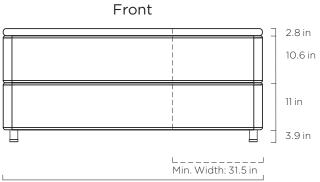

| Bed Height (Base, Mattress, Top)       | Without Legs     | <b>10 H Legs</b> (3.9 in) |
|----------------------------------------|------------------|---------------------------|
| HÄSTENS Vividus                        | 55 cm (21.65 in) | 65 cm (25.59 in)          |
| HÄSTENS Vividus + Vividus top mattress | 62 cm (24.41 in) | 72 cm (28.35 in)          |

Max. Width: 88.6 in