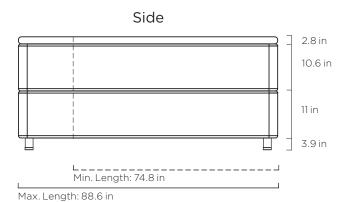

| Bed Height (Base, Mattress, Top)       | Without Legs     | <b>10 H Legs</b> (3.9 in) |
|----------------------------------------|------------------|---------------------------|
| HÄSTENS Vividus                        | 55 cm (21.65 in) | 65 cm (25.59 in)          |
| HÄSTENS Vividus + Vividus top mattress | 62 cm (24.41 in) | 72 cm (28.35 in)          |

Max. Width: 88.6 in