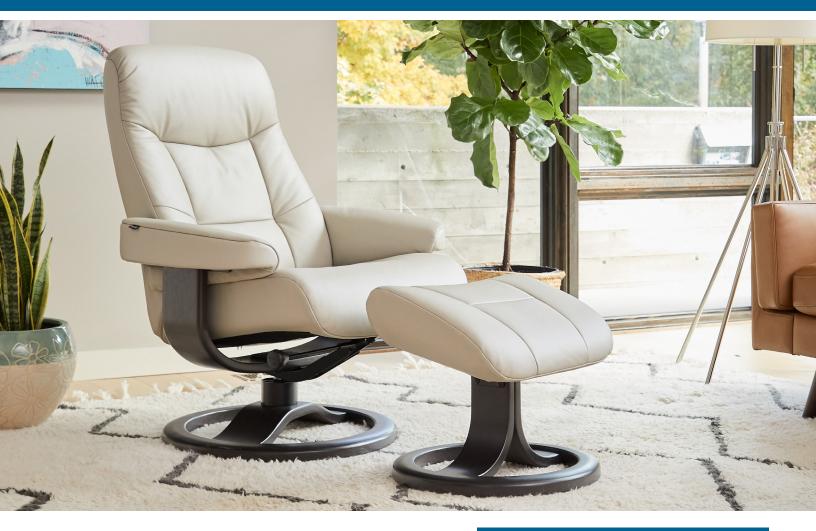

## Fjords Muldal R

Classic Comfort Collection

The Fjords Muldal chair with variable adjustment provides continuous support and by means of our Fjords® Active Release System™ the neck angle is automatically adjusted while you recline, with bases which have a 360° swivel. The base is produced in laminated, stained wood which gives it an elegant character. Available in all our leathers and select fabrics. The chair is available in two sizes, small and large.

## Fjords Muldal R Measurements

| ltem           | Width | Height | Depth | Seat<br>Height | Seat<br>Depth |
|----------------|-------|--------|-------|----------------|---------------|
| Muldal R Small | 29.5" | 40.5"  | 32.5" | 18"            | 18'           |
| Muldal R Large | 32.3" | 41"    | 35.5" | 18"            | 18'           |
| Foot Stool     | 19 5" | 16 5"  | 18 5" |                |               |