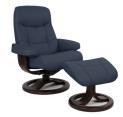

## Fjords Muldal R

Classic Comfort Collection

The Fjords Muldal chair with variable adjustment provides continuous support and by means of our Fjords® Active Release System™ the neck angle is automatically adjusted while you recline, with bases which have a 360° swivel. The base is produced in laminated, stained wood which gives it an elegant character. Available in all our leathers and select fabrics. The chair is available in two sizes, small and large.

NL Havana

**NL Navy** 

The Fjords Muldal R is available in a variety of fabric, leather and wood finishes.

It is part of our quick ship program in Maple Grey Fabric, Nordic Line leather: Dove, Sandel, Havana, Navy.