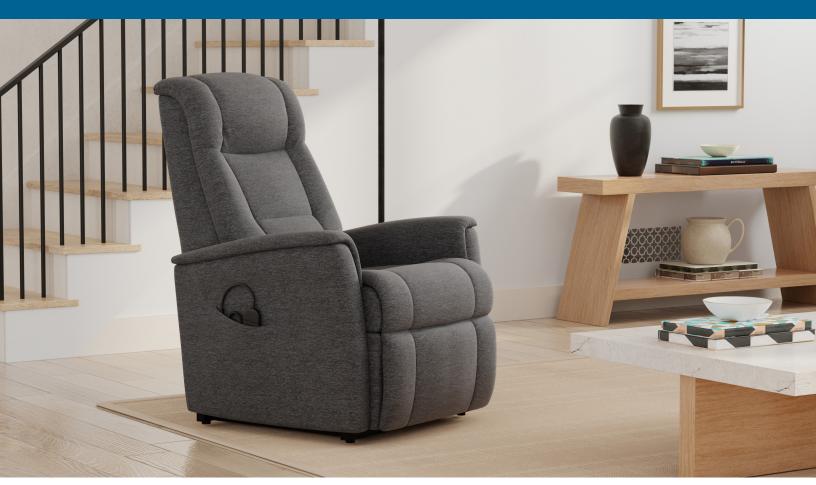

## Fjords Memphis

3 Motor Lift Chair with Motorized Headrest

The Fjords Memphis Lift Chair is specifically designed to make life easier for those who need it. Whether you have mobility issues, are recovering from an injury, or simply want a chair that provides extra support and comfort, the Memphis Lift Chair is the perfect solution.

With its two-stage footrest and lift mechanism, the Memphis Lift Chair makes it easy to get in and out of your chair without any strain or discomfort. This feature is especially helpful for those with mobility issues or injuries that make standing up and sitting down challenging.