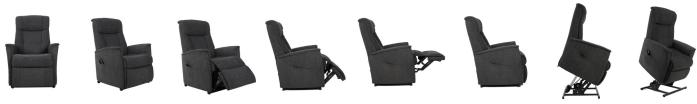

It is part of our quick ship program in Guard Taupe Fabric and Soft Line Leather: Mocha, Latte, Grey. All other color combinations are available as a Special Order.