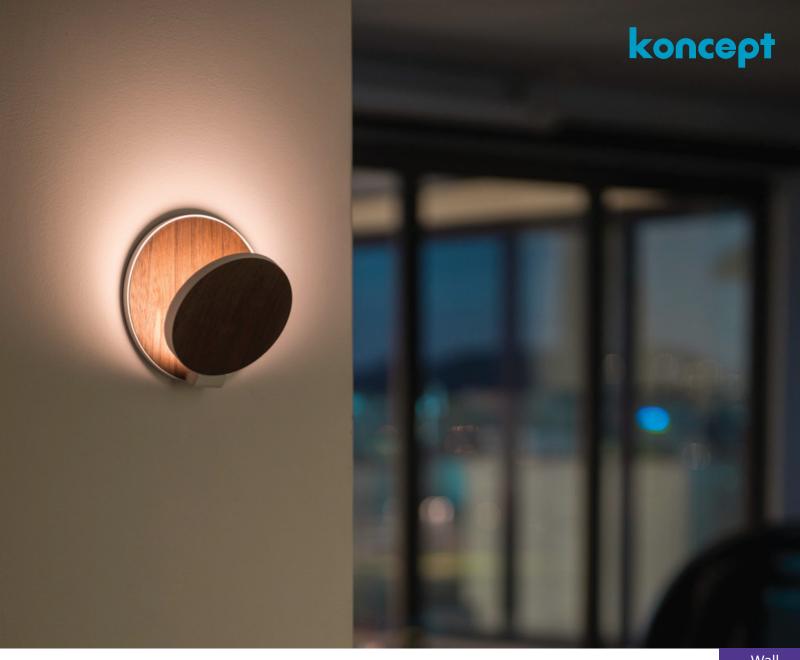

Wall

Playfully Practical

Gravy wall sconce

Designers Kenneth Ng, Edmund Ng

Spark Award 2015 iF Design Award 2016

The Gravy Wall Sconce is a playful, customizable and highly functional piece. The sconce's head swivels back and forth and rotates 360°. As a result, it can be enjoyed as an ambient light or task light. Touch the center of the LED head to power on/off and hold it to dim. Choose between plug-in or hardwire versions to suit your mounting capabilities. The magnetically attached surface plates are interchangeable, enabling users to select painted finishes, wood veneers, metal or fabric to complement their interior space. A paintable option opens up opportunities for designers to customize according to their preferences or project needs.