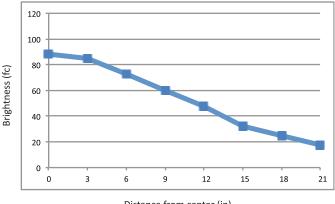

## Photometrics: Light source placed 15" away from work surface

Distance from center (in)

koncept.com

<sup>\*100%</sup> wool

<sup>\*\*</sup>Visit koncept.com/dimmers for information on compatible dimmers for hardwire Gravy Wall Sconce Although this product is compatible with ELV dimmers, we advise against using a wall switch to control the light. Doing so could lead to conflicts with the built-in dimmer and result in unpredictable behavior. If your project necessitates wall switch control, please reach out to us to discuss the possibility of deactivating the built-in dimmer.