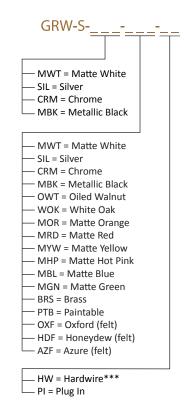

Warranty: 5 years (1 year for hardwire driver)
Voltage: Plug-in: 100-240 V / Hardwire: 120 V
Standard Finishes (Body): Matte White, Silver, Chrome, Metallic Black
Standard Finishes (Face Plate): Matte White, Silver, Chrome, Metallic Black,

Oiled Walnut (Veneer), White Oak (Veneer), Matte Orange, Matte Red, Matte Yellow, Matte Hot Pink, Matte Blue, Matte Green, Brass, Paintable (primed white), Oxford Felt\*,

Honeydew Felt\*, Azure Felt\*.