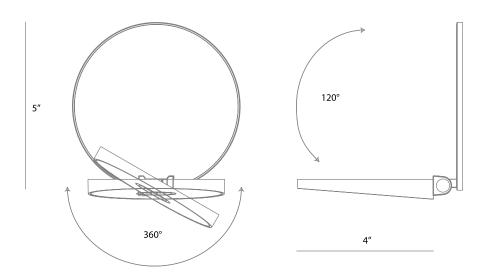

Wall

Playfully Practical

Gravy wall sconce

Designers Kenneth Ng, Edmund Ng

Spark Award 2015 iF Design Award 2016

The Gravy Wall Sconce is a playful, customizable and highly functional piece. The sconce's head swivels back and forth and rotates 360°. As a result, it can be enjoyed as an ambient light or task light. Touch the center of the LED head to power on/off and hold it to dim. Choose between plug-in or hardwire versions to suit your mounting capabilities. The magnetically attached surface plates are interchangeable, enabling users to select painted finishes, wood veneers, metal or fabric to complement their interior space. A paintable option opens up opportunities for designers to customize according to their preferences or project needs.