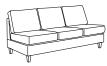

## Made To Order Modules

Reference the below modules to select and configure a custom order. Remember to build from left to right. Always select two arms, the rest is up to you.

Leg Requirements : 104/9, 234/9

HARP-BNT+FOU Loveseat Sleeper + Chaise

W 91 Full XL 55x80

FLEX-FOU Armless Chaise -Openable

W 27.5

FLEX-QO

Ottoman -

Openable

W 25.5x34.75