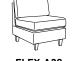

FLEX-A28 Armless Chair W 27.5

FLEX-ANT30 Armless Chair Sleeper

W 30 Cot 30x80

FLEX-K6L Tapered Arm

W 6.25 104/9 Or 234/9 Leg

FLEX-B55

**Armless Loveseat** 

W 55