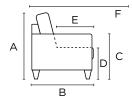

# **General Measures\***

A 32.25 B 39.25 C 24.75 D 17.75 E 21.75 F 62.25 Mattress Thickness 5 Total Depth Open 84.75