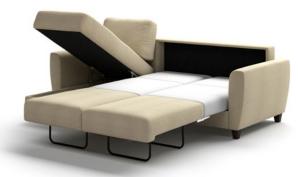

# Nest Function 🐨

This dual motion sleeper function features a two section bed, allowing you to sit, sleep, or both at once.

#### Full XL Sleeper Loveseat + Chaise

Available with any selection of Stock Options. The storage chaise is reversible.