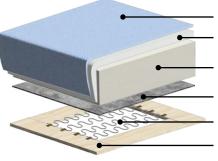

# Frame & Comfort Construction

— Upholstery — Fiber Padding

> 2.2lb Cold Cured Medium High Resilience Foam

Felt Foam Protection

No-Sag Seat Suspension

Birch Plywood/Nordic Spruce

Explore more at www.luonto.com