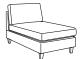

HARP-BNT+FOU Loveseat Sleeper + Chaise

W 91 Full XL 55x80

FLEX-FOU Armless Chaise -Openable

W 27.5

FLEX-QO

Ottoman -

Openable

W 25.5x34.75