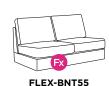

FLEX-BNT55 Armless Loveseat Sleeper

W 55 Full XL 55x80

<sub>FLEX-K6R</sub> Tapered Arm

W 6.25 104/9 Or 234/9 Leg

FLEX-E83 Armless Sofa W 82.75

FLEX-CNT60

**Armless Loveseat** 

Sleeper