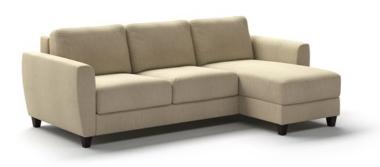

### Configurations

Shown above as HARP-BNT+FOU-ATLA/03-104/9-WA

#### Full XL Sleeper Loveseat + Chaise

Available with any selection of Stock Options. The storage chaise is reversible.