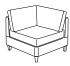

## Made To Order Modules

Reference the below modules to select and configure a custom order. Remember to build from left to right. Always select two arms, the rest is up to you.

Leg Requirements : 104/9, 234/9

W 60.25

Queen 60x80

FLEX-H Square Corner W 39.75

FLEX-DNT76 Armless Sofa Sleeper W 76 King 76x80