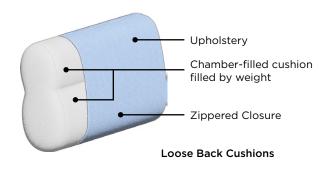

#### **Decoration Cushion**

Add style and comfort with our Decoration Cushions, mix or match upholstery.