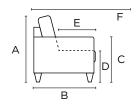

#### **General Measures\***

**A** 33.75 **B** 39.75 **C** 25.25 **D** 18 **E** 23.25 **F** 58.25

Mattress Thickness 5 Total Depth Open 84.75

NOAH-BFP+FOU Loveseat Sleeper + Chaise

> W 104.25 Full XL 55x90