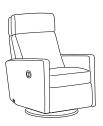

#### Pair it with Track

Choose a recliner to add additional non-sleeper seats to your home.