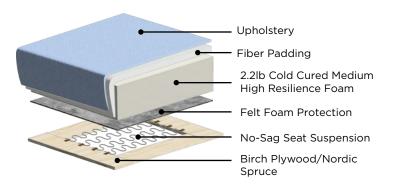

# Noah



This single motion sleeper function features arm-toarm bed orientation great for narrow spaces





## **Stock Options**

#### **Upholstery & Legs**



**Grade A**Rene 04
Fabric



**Grade 4000** Labrador 03 Leather

#### Configurations

Shown above as NOAH-BFP+FOU-LAB/03-104/9-WA

#### Full XL Sleeper Loveseat + Chaise

Available with any selection of Stock Options. The storage chaise is reversible. Not compatible with Mattress Protector.



**Walnut** Leg 104/9 W 2.75 x H 3.5



#### Pair it with Track

Choose a recliner to add additional non-sleeper seats to your home.



### Frame & Comfort Construction







#### **General Measures\***

**A** 33.75 **B** 39.75 **C** 25.25 **D** 18 **E** 23.25 **F** 58.25

Mattress Thickness 5 Total Depth Open 84.75



NOAH-BFP+FOU Loveseat Sleeper + Chaise

> W 104.25 Full XL 55x90

#### **Made To Order Modules**

Reference the below modules to select and configure a custom order. Remember to build from left to right. Always select two arms, the rest is up to you.

Leg Requirements: 104/9 only