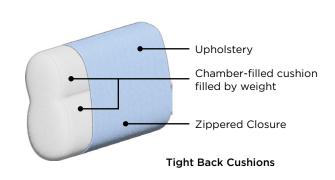

# Noah



This single motion sleeper function features arm-toarm bed orientation great for narrow spaces





## **Stock Options**

#### **Upholstery & Legs**



**Grade A**Rene 04
Fabric



**Grade 4000** Labrador 03 Leather

#### Configurations

Shown above as NOAH-BFP+FOU-LAB/03-104/9-WA

#### Full XL Sleeper Loveseat + Chaise

Available with any selection of Stock Options. The storage chaise is reversible. Not compatible with Mattress Protector.



**Walnut** Leg 104/9 W 2.75 x H 3.5



#### Pair it with Track

Choose a recliner to add additional non-sleeper seats to your home.



### Frame & Comfort Construction







#### **General Measures\***

**A** 33.75 **B** 39.75 **C** 25.25 **D** 18 **E** 23.25 **F** 58.25

Mattress Thickness 5 Total Depth Open 84.75



NOAH-BFP+FOU Loveseat Sleeper + Chaise

> W 104.25 Full XL 55x90

#### **Made To Order Modules**

Reference the below modules to select and configure a custom order. Remember to build from left to right. Always select two arms, the rest is up to you.

Leg Requirements: 104/9 only