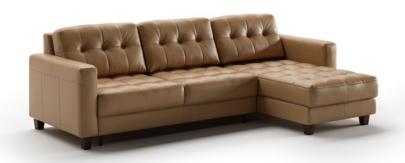

# Noah

This single motion sleeper function features arm-toarm bed orientation great for narrow spaces

#### Configurations

Shown above as NOAH-BFP+FOU-LAB/03-104/9-WA

#### Full XL Sleeper Loveseat + Chaise

Available with any selection of Stock Options. The storage chaise is reversible. Not compatible with Mattress Protector.

**Walnut** Leg 104/9 W 2.75 x H 3.5