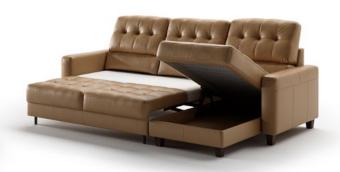

#### Full XL Sleeper Loveseat + Chaise

Available with any selection of Stock Options. The storage chaise is reversible. Not compatible with Mattress Protector.

**Walnut** Leg 104/9 W 2.75 x H 3.5

#### **General Measures\***

**A** 33.75 **B** 39.75 **C** 25.25 **D** 18 **E** 23.25 **F** 58.25

Mattress Thickness 5 Total Depth Open 84.75

NOAH-BFP+FOU Loveseat Sleeper + Chaise

> W 104.25 Full XL 55x90