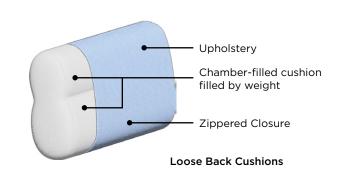

# Rosalind



This dual motion sleeper function features arm-to-arm bed orientation, under-seat storage, perfect in narrow spaces





## **Stock Options**

#### **Upholstery & Legs**



**Grade A**Oliver 173
Fabric



**Walnut** Leg 104/6 W 2.75 x H 2.25

#### Configurations

Shown above as ROSA-EED-OLIV/173-104/6-WA

#### **Full Sleeper Sofa**

Available with any selection of Stock Options.



#### Pair it with Rolled

Choose a recliner to add additional non-sleeper seats to your home.



### Frame & Comfort Construction







#### **General Measures\***

**A** 35 **B** 40.25 **C** 26

**D** 18 **E** 22.5

Mattress Thickness 5 Total Depth Open 58.25



ROSA-EED Sofa Sleeper

W 86.5 Full 55x74

#### **Made To Order Modules**

Reference the below modules to select and configure a custom order. Remember to build from left to right. Always select two arms, the rest is up to you.

Leg Requirements: 104/6 only