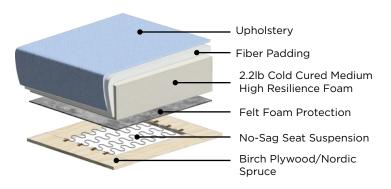

# Rosalind



This dual motion sleeper function features arm-to-arm bed orientation, under-seat storage, perfect in narrow spaces





## **Stock Options**

#### **Upholstery & Legs**



**Grade A**Oliver 173
Fabric



**Walnut** Leg 104/6 W 2.75 x H 2.25

#### Configurations

Shown above as ROSA-EED-OLIV/173-104/6-WA

#### **Full Sleeper Sofa**

Available with any selection of Stock Options.



#### Pair it with Rolled

Choose a recliner to add additional non-sleeper seats to your home.



### Frame & Comfort Construction







#### **General Measures\***

**A** 35 **B** 40.25 **C** 26

**D** 18 **E** 22.5

Mattress Thickness 5 Total Depth Open 58.25



ROSA-EED Sofa Sleeper

W 86.5 Full 55x74

#### **Made To Order Modules**

Reference the below modules to select and configure a custom order. Remember to build from left to right. Always select two arms, the rest is up to you.

Leg Requirements: 104/6 only