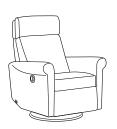

#### Pair it with Rolled

Choose a recliner to add additional non-sleeper seats to your home.