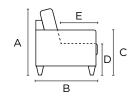

#### **General Measures\***

**A** 35 **B** 40.25 **C** 26

**D** 18 **E** 22.5

Mattress Thickness 5 Total Depth Open 58.25

ROSA-EED Sofa Sleeper

W 86.5 Full 55x74