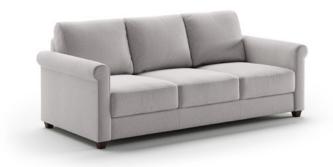

# Rosalind

This dual motion sleeper function features arm-to-arm bed orientation, under-seat storage, perfect in narrow spaces

#### Configurations

Shown above as ROSA-EED-OLIV/173-104/6-WA

#### **Full Sleeper Sofa**

Available with any selection of Stock Options.