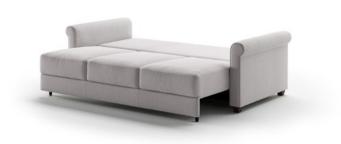

# Rosalind

This dual motion sleeper function features arm-to-arm bed orientation, under-seat storage, perfect in narrow spaces

#### **General Measures\***

**A** 35 **B** 40.25 **C** 26

**D** 18 **E** 22.5

Mattress Thickness 5 Total Depth Open 58.25

ROSA-EED Sofa Sleeper

W 86.5 Full 55x74