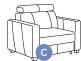

#### Queen Sleeper Loveseat (Power)

Only Available in Soft Antique 0000, with the Chrome legs. Standard with a wireless remote (AAA batteries included).

#### Wired Remote

Add a wired remote to your power sleeper. Connects directly to the control box to operate seamlessly.