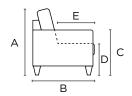

#### General Measures\*

A 35 B 40.25 C 24.5 D 17.75 E 21.75

Mattress Thickness 5 Total Depth Open 89.75

west-dlv Sofa Sleeper-Manual

W 90.5 King 76x80

WEST-BLV-PWR Loveseat Sleeper-Power W 72 Full XL 55x80