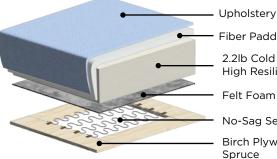

### Frame & Comfort Construction

#### Fiber Padding

2.2lb Cold Cured Medium **High Resilience Foam** 

Felt Foam Protection

No-Sag Seat Suspension

Birch Plywood/Nordic Spruce

Explore more at www.luonto.com