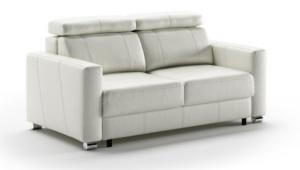

#### **Queen Sleeper Loveseat**

Available with any selection of Stock Options.

#### Queen Sleeper Loveseat (Power)

Only Available in Soft Antique 0000, with the Chrome legs. Standard with a wireless remote (AAA batteries included).