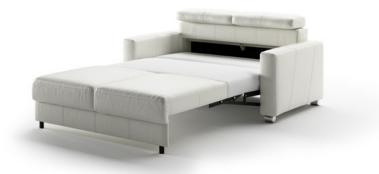

# West

Level Function

This single motion sleeper function features assisted opening and soft close operation

#### General Measures\*

A 35 B 40.25 C 24.5 D 17.75 E 21.75

Mattress Thickness 5 Total Depth Open 89.75

west-dlv Sofa Sleeper-Manual

W 90.5 King 76x80

WEST-BLV-PWR Loveseat Sleeper-Power W 72 Full XL 55x80